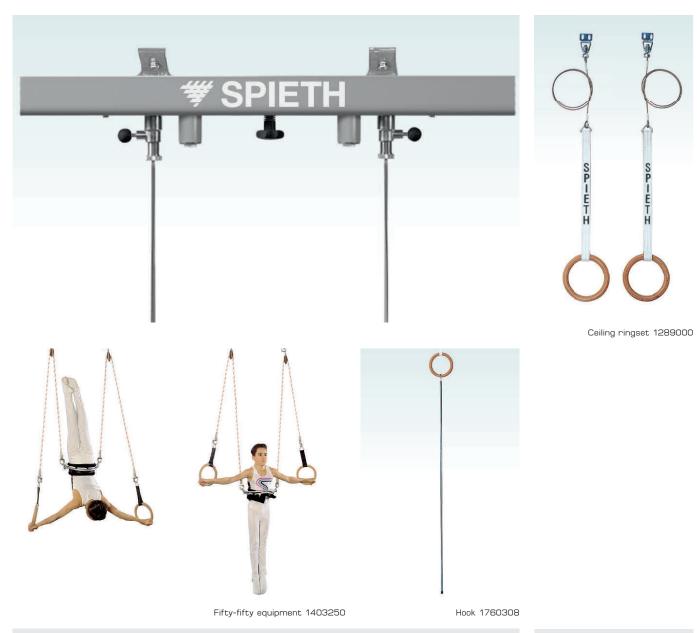

# Ceiling ring system

SPIETH Gymnastics

1384060

Ring system for permanent ceiling suspension. This model is identical to the competition ring frame 'Berlin' in terms of shock absorption and reduction of peak forces but without tensioning cables. Ideal for trainig centres, where there is not enough space for a ring frame or as a training apparatus over a pit.

#### Reference number: 1384060

Ring system for permanent ceiling suspension. This model offers the same advantages as Competition ring frame 1384034 in terms of shock absorption and reduction of peak forces. Without cables and rings. Ideal for training center's (excluding auxiliary constructions). Minimum height of hall required 600 cm.

#### Attention:

details of ceiling height and roof structure are required to determine the right type of fixation and the length of the inox cables.